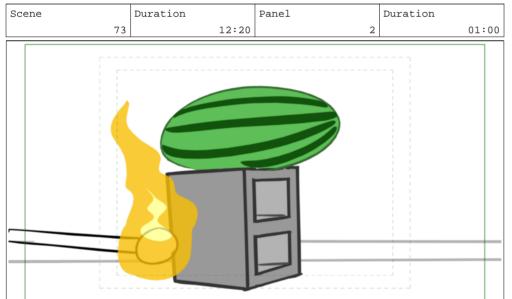

# NUMB CHUCKS

BEAVER FEVER



30B

### Page 1/12









©NMBC 2 Productions



### Page 2/12









©NMBC 2 Productions

## Page 3/12





### Page 4/12









©NMBC 2 Productions



### Page 6/12











©NMBC 2 Productions



### Page 7/12













#### Page 8/12









| Scene | Duration | Panel | Duration |       |  |
|-------|----------|-------|----------|-------|--|
| 74    | 01:20    | 2     |          | 00:16 |  |
|       |          |       |          |       |  |



# Page 10/12

| Scene       | Duration       | Panel       | Duration       |  |
|-------------|----------------|-------------|----------------|--|
| 74          | 01:20          | 3           | 00:23          |  |
|             |                |             |                |  |
| Scene<br>76 | Duration 04:06 | Panel 1     | Duration 01:13 |  |
|