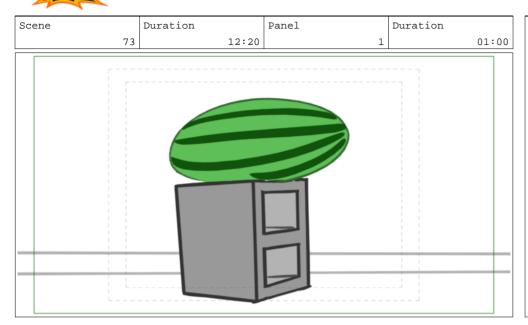

# NUMB CHUCKS

BEAVER FEVER



30B

### Page 1/12









©NMBC 2 Productions



### Page 2/12









©NMBC 2 Productions

## Page 3/12





### Page 4/12









©NMBC 2 Productions



### Page 6/12











©NMBC 2 Productions



### Page 7/12













#### Page 8/12









| Scene | Duration | Panel | Duration |       |  |
|-------|----------|-------|----------|-------|--|
| 74    | 01:20    | 2     |          | 00:16 |  |
|       |          |       |          |       |  |



# Page 10/12

| Scene       | Duration       | Panel       | Duration       |  |
|-------------|----------------|-------------|----------------|--|
| 74          | 01:20          | 3           | 00:23          |  |
|             |                |             |                |  |
| Scene<br>76 | Duration 04:06 | Panel 1     | Duration 01:13 |  |
|